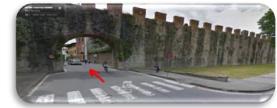

## from Via Contessa Matilde

As soon as you reach Via Contessa Matilde, you can **enter** the historical centre through the Porta di SAN RANIERINO (San Ranierino's Gate). This access is controlled by a video camera and you are **ALLOWED** to enter in order to reach our hotel. We will then take care of communicating your plate number to the Traffic Police Headquarters so as to confirm your permission to enter in the Northern Traffic Restricted Area (ZTL NORD).

Porta di San Ranierino (San Ranierino's Gate)

You'll find yourself in the one-way street VIA CARDINALE MAFFI, and, almost at the end of this street, you need to turn right into Via SAN TOMMASO

Per via San Tommaso